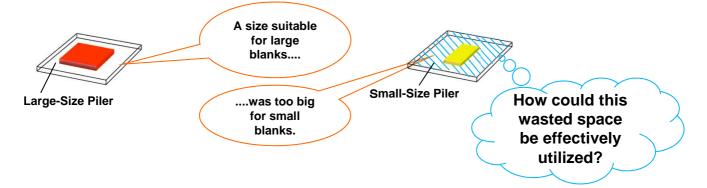

## [Before]

■ Situation Before Consulting with AIDA ENGINEERING, Ltd.: The customer wanted to install a double-piler, but there was no room to install it.

The customer wanted to improve productivity in a limited space.

[Countermeasure] A single piler that could accommodate both single and dual piling was installed.

The lifters were separated, and the customer could select between stacking modes based on the size of the blanks.

## [After]

Small blanks were produced using the dual piling mode, so the press no longer had to be stopped when stacks were swapped out.

Please contact please contact

Achieved a 10% increase in productivity.